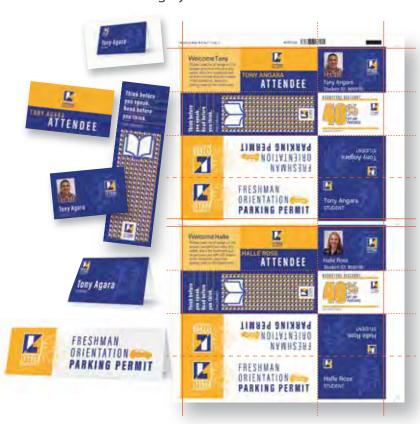

#### POSTAL MAILING

- Merge addresses onto any AeroCut layout
- Intelligent Mail Barcode creation
- Automatic line ordering to retain data sorting for sheetfed AeroCut cutter

#### ADVANCED IMPOSITION FEATURES

- Multi-page PDF splitting, imposition and ordering
- Easy imposition layout adjustment with AeroCut compatibility protection
- Toggle advanced imposition project settings such as record repeat and record direction