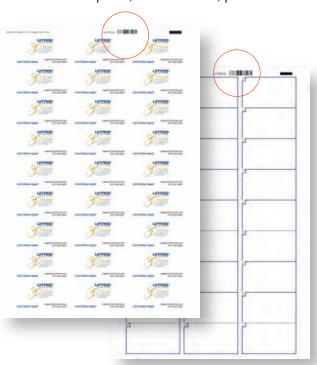

# Template Based Barcode System

Over 250 Preset templates are available with your AeroCut and Intellicut generates perfectly imposed PDFs with template barcodes. Have a custom job? Create a template once that automatically saves in both your Intellicut library and in the AeroCut manuset library with your unique barcode. All you need to do is select the template, add artwork, print and cut!

#### POSTAL MAILING

- Merge addresses onto any AeroCut layout
- Intelligent Mail Barcode creation
- Automatic line ordering to retain data sorting for sheetfed AeroCut cutter

#### ADVANCED IMPOSITION FEATURES

- Multi-page PDF splitting, imposition and ordering
- Easy imposition layout adjustment with AeroCut compatibility protection
- Toggle advanced imposition project settings such as record repeat and record direction