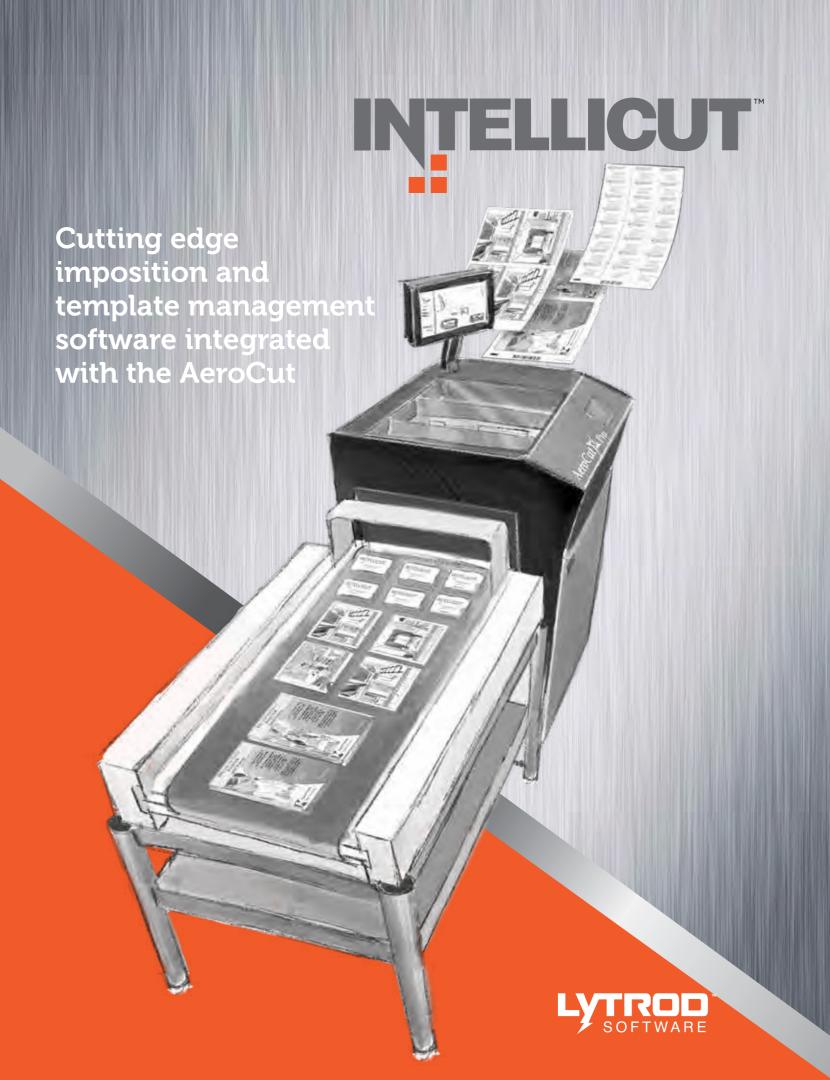

# Design, Print and Finish Seamlessly

Intellicut is a groundbreaking approach to efficiently operate and manage your slitter/cutter/creaser document workflow. Easily impose artwork + address data to seamlessly create PDF layouts with job barcodes and cut marks for the AeroCut. Increase your shop's productivity with Intellicut to program and manage your AeroCut template library from any networked PC. Take control of your entire print and finishing workflow process with the Intellicut Software!

## **Automatically Program Your AeroCut!**

Intellicut directly connects the imposition design process with programming of the AeroCut Slitter/Cutter/Creaser. Use Intellicut to create AeroCut compatible design layouts and compose barcode ready PDF print files with your artwork. That's it! Intellicut will send the exact cut, crease and perforation settings to the AeroCut through your office network connection, allowing your operators to pick up their print and put it right into the AeroCut. The AeroCut reads the barcode and automatically adjusts the machine to create perfectly finished pieces!