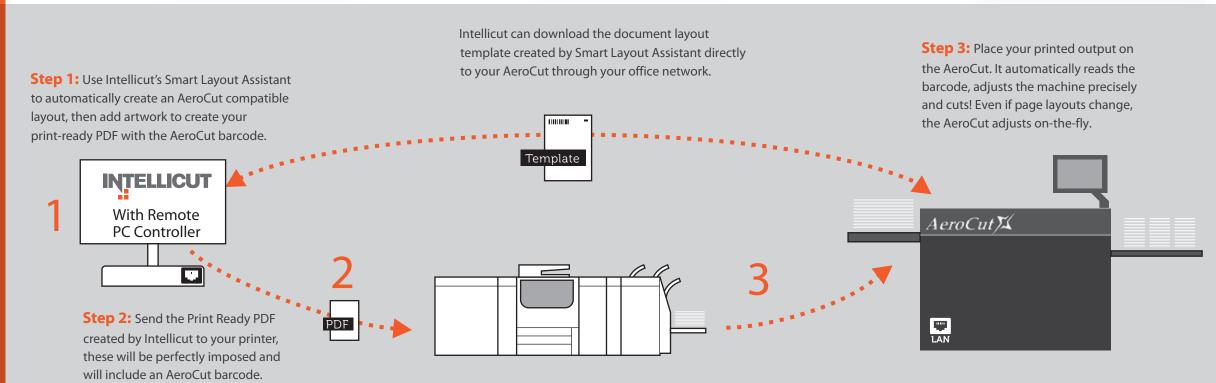

# Design, Print and Finish Seamlessly

Intellicut is a groundbreaking approach to efficiently operate and manage your slitter/cutter/creaser document workflow. Easily impose artwork + address data to seamlessly create PDF layouts with job barcodes and cut marks for the AeroCut. Increase your shop's productivity with Intellicut to program and manage your AeroCut template library from any networked PC. Take control of your entire print and finishing workflow process with the Intellicut Software!

# Template Based Barcode System

Over 250 Preset templates are available with your AeroCut and Intellicut generates perfectly imposed PDFs with template barcodes. Have a custom job? Create a template once that automatically saves in both your Intellicut library and in the AeroCut manuset library with your unique barcode. All you need to do is select the template, add artwork, print and cut!

## AeroCut Smart

The Intellicut imposition tool uses Lytrod's proprietary Smart Layout Assistant technology. Select paper size, cut size, bleed edge and let the Smart Layout Assistant do the work for you, determining the perfect layout that will meet all AeroCut requirements. Download the template with one mouse click to your AeroCut. Save time and money by ensuring any layout you create will work seamlessly on the AeroCut.

# Create Flexible Layouts

Create AeroCut Flexmode cuts, creases, perfs, x-perfs and jump perfs over your design imagery. Preview all cut, crease and perf lines for finishing accuracy. Intellicut generates Flexmode template settings and creates a custom barcode. These are sent directly to the AeroCut through your LAN.

## **Automatically Program Your AeroCut!**

Intellicut directly connects the imposition design process with programming of the AeroCut Slitter/Cutter/Creaser. Use Intellicut to create AeroCut compatible design layouts and compose barcode ready PDF print files with your artwork. That's it! Intellicut will send the exact cut, crease and perforation settings to the AeroCut through your office network connection, allowing your operators to pick up their print and put it right into the AeroCut. The AeroCut reads the barcode and automatically adjusts the machine to create perfectly finished pieces!